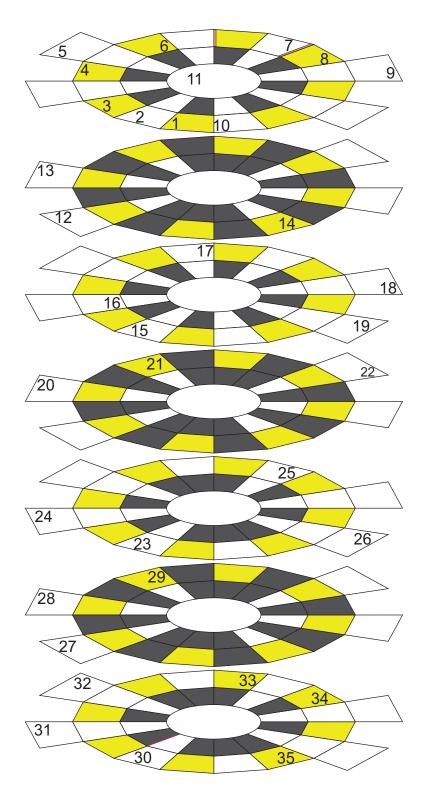

## World Championship Calendar Puzzles 2012 July -Pasquale Entrants to the world champion and 2D Calendar Durzle 2010

Entrants to the world championship are 3D Calendar Puzzle 2012 owners (printed or internet version) having thus donated at least £5 to BBC CiNA.